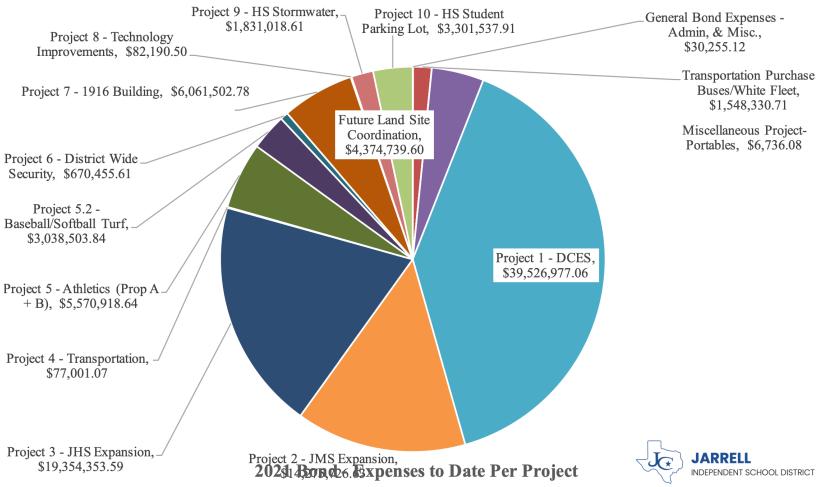

ation
- c) Retainage = \$1.7 million

#### 2. <u>JMS</u>

- 1. Addressing punch list items
- 2. Preparing closeout documentation
- 3. Retainage = \$1.3 million

#### 3. 1916

- 1. Completion Date = 05/08/24 (Original date 11/23/23)
- 2. 89% Billed
- 3. Balance to Pay = \$900,000





### Summary Status of Construction Projects (continued):

#### 4. JHS Additions and Renovations

- a) Kitchen Freezer/Cooler install in progress
- b) Classroom Addition Wall Tile & Cabinets continues
- c) Band Hall Drywall in progress
- d) Completion Date = 07/26/24 (Original date 06/08/24)
- e) Percent "Complete" =  $\frac{70\% \text{ as of } \frac{02}{29}}{24}$
- f) Balance to Pay = \$8.9 million









# Project Accounting – Summary (03/27/24)







## Project Accounting – Cost Per Project (03/20/24)









## 1916 Building Reference Photo 03/11/24



\* Photo courtesy of Gary Gadison, Director of Facilities, JISD



# Any Auestians?