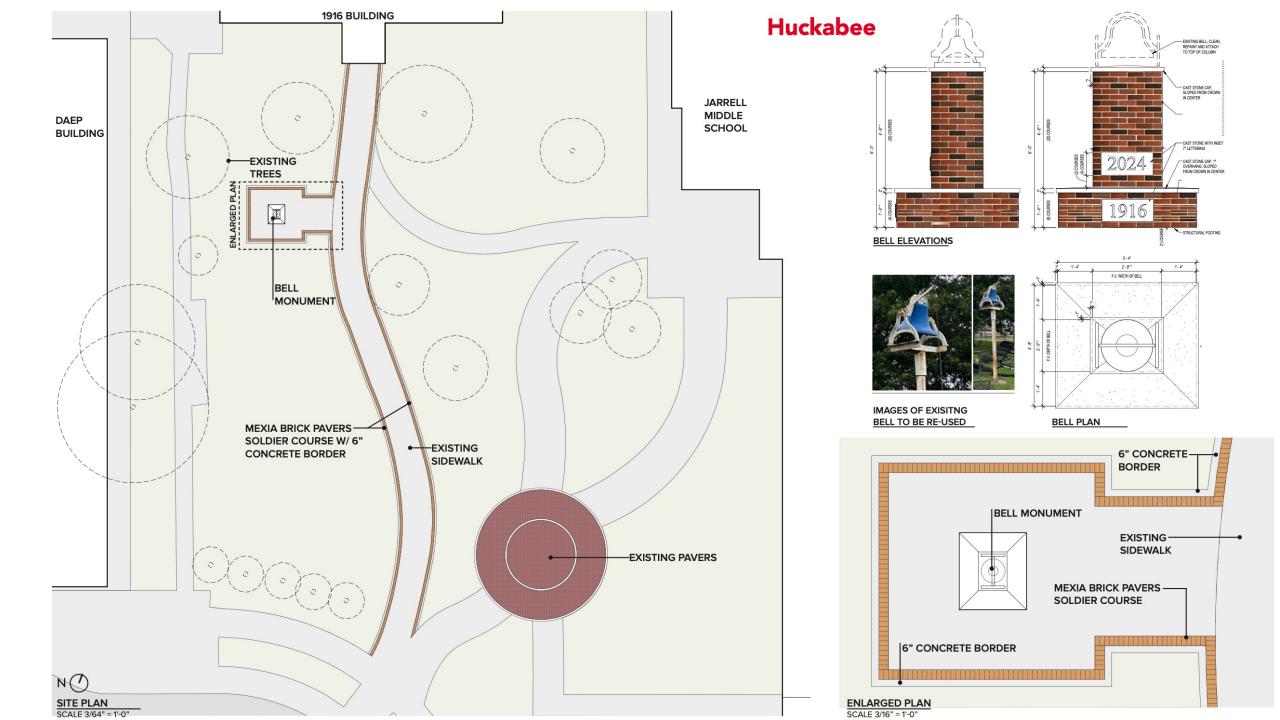

#### 3. 1916

- 1. Completion Date = 05/08/24 (Original date 11/23/23)
- 2. 89% Billed
- 3. Balance to Pay = \$900,000