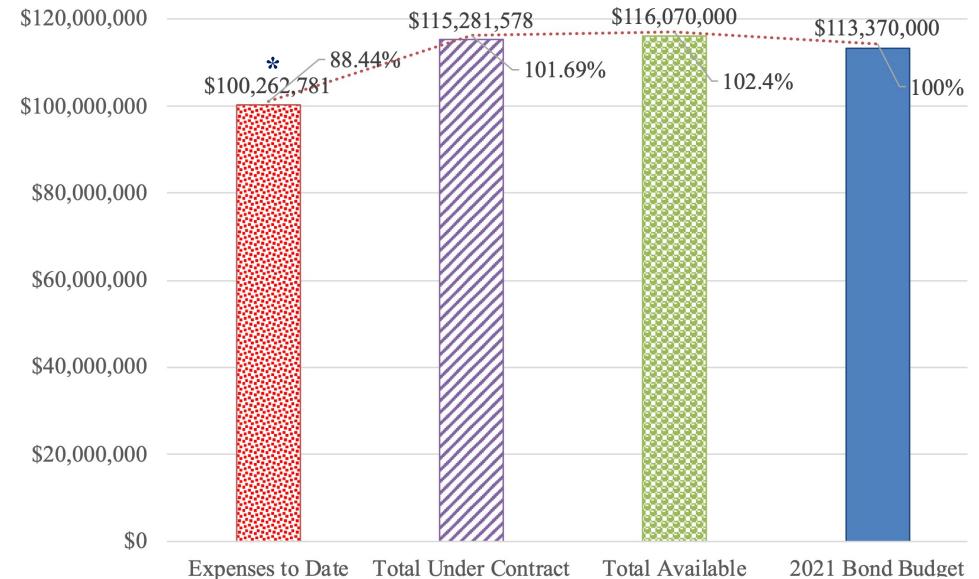

Addressing punch list items
- b) Finalizing closeout documentation
- c) Retainage = \$1.7 million

#### 2. <u>JMS</u>

- 1. Addressing punch list items
- 2. Preparing closeout documentation
- 3. Retainage = \$1.3 million

#### 3. 1916

- 1. Completion Date = 05/08/24 (Original date 11/23/23)
- 2. 89% Billed
- 3. Balance to Pay = \$900,000





### Summary Status of Construction Projects (continued):

#### 4. JHS Additions and Renovations

- a) Kitchen Freezer/Cooler install in progress
- b) Classroom Addition Wall Tile & Cabinets continues
- c) Band Hall Drywall in progress
- d) Completion Date = 07/26/24 (Original date 06/08/24)
- e) Percent "Complete" =  $\frac{70\% \text{ as of } \frac{02}{29}}{24}$
- f) Balance to Pay = \$8.9 million









# Project Accounting – Summary (03/27/24)







## Project Accounting – Cost Per Project (03/20/24)









## 1916 Building Reference Photo 03/11/24



\* Photo courtesy of Gary Gadison, Director of Facilities, JISD



# Any Auestians?