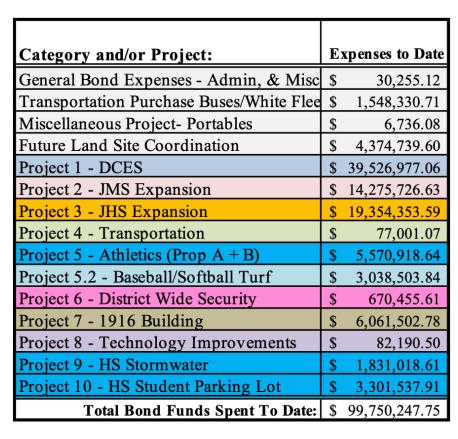

ntation
- c) Retainage = \$1.7 million

#### 2. <u>JMS</u>

- 1. Addressing punch list items
- 2. Preparing closeout documentation
- 3. Retainage = \$1.3 million

#### 3. 1916

- 1. Completion Date = 05/08/24 (Original date 11/23/23)
- 2. 89% Billed
- 3. Balance to Pay = \$900,000





### Summary Status of Construction Projects (continued):

#### 4. JHS Additions and Renovations

- a) Kitchen Freezer/Cooler install in progress
- b) Classroom Addition Wall Tile & Cabinets continues
- c) Band Hall Drywall in progress
- d) Completion Date = 07/26/24 (Original date 06/08/24)
- e) Percent "Complete" =  $\frac{70\% \text{ as of } \frac{02}{29}}{24}$
- f) Balance to Pay = \$8.9 million









# Project Accounting – Summary (03/27/24)







## Project Accounting – Cost Per Project (03/20/24)









## 1916 Building Reference Photo 03/11/24



\* Photo courtesy of Gary Gadison, Director of Facilities, JISD



# Any Auestians?