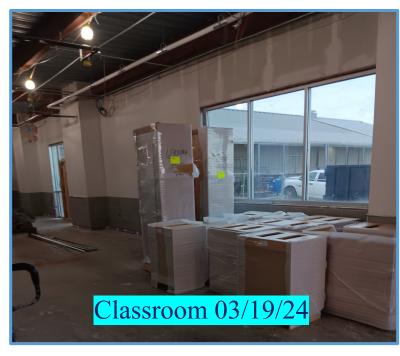

#### 4. JHS Additions and Renovations

- a) Kitchen Freezer/Cooler install in progress
- b) Classroom Addition Wall Tile & Cabinets continues
- c) Band Hall Drywall in progress
- d) Completion Date = 07/26/24 (Original date 06/08/24)
- e) Percent "Complete" =  $\frac{70\% \text{ as of } \frac{02}{29}}{24}$
- f) Balance to Pay = \$8.9 million