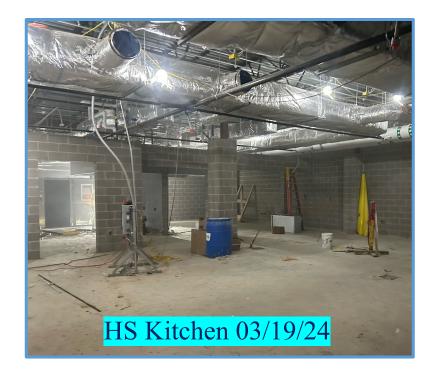

#### 4. JHS Additions and Renovations

- a) Kitchen Freezer/Cooler install in progress
- b) Classroom Addition Wall Tile & Cabinets continues
- c) Band Hall Drywall in progress
- d) Completion Date = 07/26/24 (Original date 06/08/24)
- e) Percent "Complete" =  $\frac{70\% \text{ as of } \frac{02}{29}}{24}$
- f) Balance to Pay = \$8.9 million